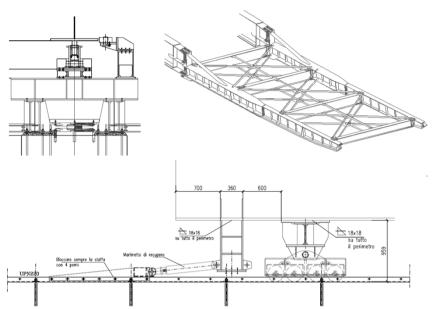

#### BRIDGE CAMPOCROCE —HIGHWAY A4 (TREVISO) - ITALY ENGINEERING AND DETAILING

### 3 Tre Esse S.r.I.