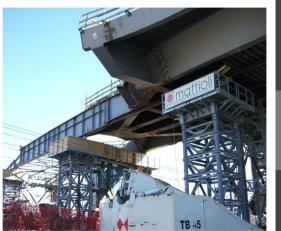

#### BRIDGE ALBES – AUTOSTRADA DEL BRENNERO - ITALIA ENGINEERING AND DETAILING

3 Tre Esse S.r.l.