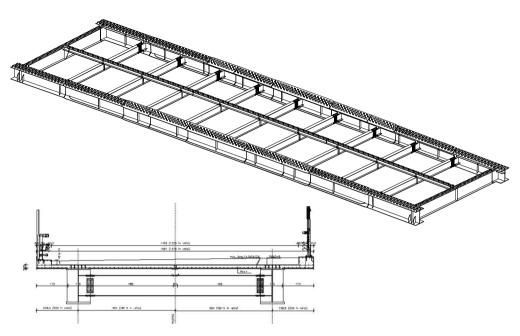

#### BRIDGE CAMPOCROCE —HIGHWAY A4 (TREVISO) - ITALY ENGINEERING AND DETAILING

### 3 Tre Esse S.r.I.