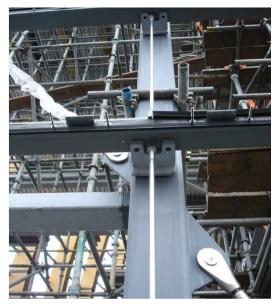

### MANCHESTER - MUNICIPALITY OFFICE OF ROCHDALE COURTAIN WALL DESIGN (STEEL STRUCT.)