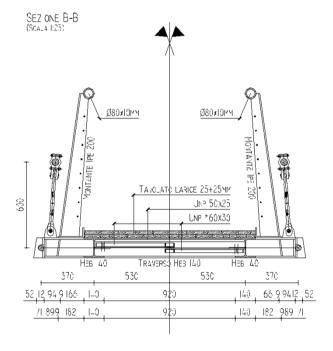

#### FOOT - BRIDGE PONTE DELLA FIERA — PADOVA - ITALY ENGINEERING AND DETAILING

### 3 Tre Esse S.r.l.