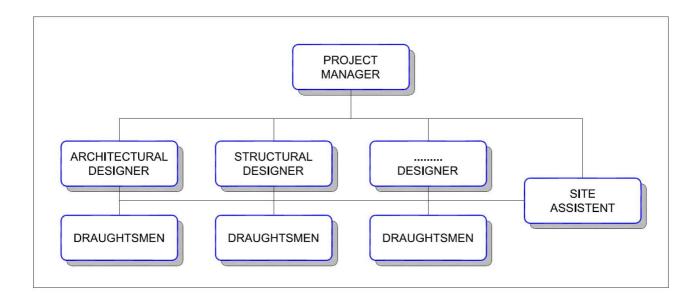

# **Organization of work**

For each job, the composition of the specific work group is defined based on the skills necessary to perform the service.

The responsibilities, duties and functional links to a typical service is shown below.